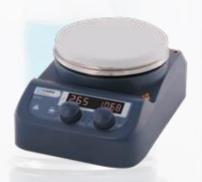

## **MBI SCI280-Pro**

**LED Digital Magnetic Hotplate Stirrer** 

## Features:

- Digital control system is ideal for applications of Analytical and biological Laboratory.
- Temperature to 280°C
- Electronic speed control, the max speed is 1500rpm.
- Stainless steel with ceramic coated hotplate allows immediate heat transfer for quick heat-up times, chemical-resistant and scratchproof
- External PT1000 temperature sensor accessory is available with control accuracy of ±0.5°C.
- LED display shows temperature and speed.
- 50°C HOT warning indicates residual hotplate temperature.
- ABS casing with heat resistantancy and resistance of weak acids and alkalis