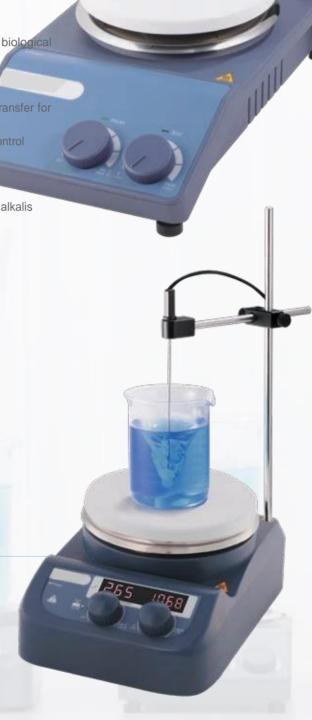

## **MBI SCI280-Pro**

**LED Digital Magnetic Hotplate Stirrer** 

## Features:

- Digital control system is ideal for applications of Analytical and biological Laboratory.
- Temperature to 280°C
- Electronic speed control, the max speed is 1500rpm.
- Stainless steel with ceramic coated hotplate allows immediate heat transfer for quick heat-up times, chemical-resistant and scratchproof
- External PT1000 temperature sensor accessory is available with control accuracy of ±0.5°C.
- LED display shows temperature and speed.
- 50°C HOT warning indicates residual hotplate temperature.
- ABS casing with heat resistantancy and resistance of weak acids and alkalis

MBI SCI280-Pro temperature sensor PT1000 accessory