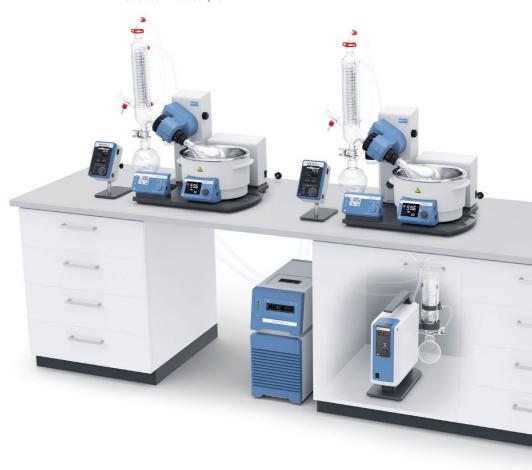

# Set-up solution for two rotary evaporators

#### SCOPE OF DELIVERY

- > 2 x RV 10 digital rotary evaporator
- + 1 x VACSTAR digital vacuum pump
- + 1 x VSE 1 vacuum safety emmission condensor
- + 2 x VC 10 pro vacuum controller
- + 1 x RC 2 GREEN basic chiller
- + 2 x RV 10.5005 set of hoses
- + 2 x VC 10.300 check valve
- + 2 x VC 10.400 table stand
- + 2 x Y-hose connector, 8 mm