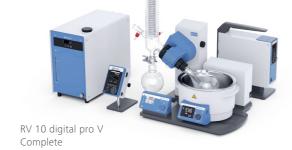

### SCOPE OF DELIVERY\*

Rotary Evaporator

- + Vacuum Controller
- + Vacuum Pump
- + Chiller

|                                                                                                 | RV 3 pro V Complete | RV 8 pro V Complete | RV 10 digital pro V Complete | RV 10 auto pro V-C Complete |
|-------------------------------------------------------------------------------------------------|---------------------|---------------------|------------------------------|-----------------------------|
| Ident. No.                                                                                      | 0010011410          | 0010011963          | 0010011411                   | 0010007353                  |
| Manual set-up                                                                                   | √                   | √                   | <b>√</b>                     |                             |
| Heating bath temperature of 180 °C                                                              | _                   | √                   | <b>√</b>                     | √                           |
| Motorized lift                                                                                  | _                   | _                   | <b>√</b>                     | √                           |
| Automatic boiling point detection and controlled lift/heating bath and cooling water management | _                   | _                   |                              | √                           |

## \* The Complete Solutions include all required tubes and connection cables. Details on individual components can be found on the website.