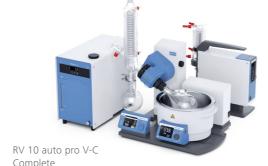

### SCOPE OF DELIVERY\*

Rotary Evaporator

- + Vacuum Controller
- + Vacuum Pump
- + Chiller

|                                                                                                 | RV 3 pro V Complete | RV 8 pro V Complete | RV 10 digital pro V Complete | RV 10 auto pro V-C Complete |
|-------------------------------------------------------------------------------------------------|---------------------|---------------------|------------------------------|-----------------------------|
| Ident. No.                                                                                      | 0010011410          | 0010011963          | 0010011411                   | 0010007353                  |
| Manual set-up                                                                                   | √                   | √                   | <b>√</b>                     |                             |
| Heating bath temperature of 180 °C                                                              | _                   | √                   | <b>√</b>                     | √                           |
| Motorized lift                                                                                  | _                   | _                   | <b>√</b>                     | √                           |
| Automatic boiling point detection and controlled lift/heating bath and cooling water management | _                   | _                   |                              | √                           |

## \* The Complete Solutions include all required tubes and connection cables. Details on individual components can be found on the website.