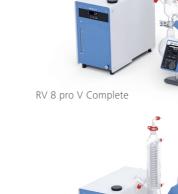

### SCOPE OF DELIVERY\*

Rotary Evaporator

- + Vacuum Controller
- + Vacuum Pump
- + Chiller

|                                                                                                 | RV 3 pro V Complete | RV 8 pro V Complete | RV 10 digital pro V Complete | RV 10 auto pro V-C Complete |
|-------------------------------------------------------------------------------------------------|---------------------|---------------------|------------------------------|-----------------------------|
| Ident. No.                                                                                      | 0010011410          | 0010011963          | 0010011411                   | 0010007353                  |
| Manual set-up                                                                                   | √                   | √                   | <b>√</b>                     |                             |
| Heating bath temperature of 180 °C                                                              | _                   | √                   | <b>√</b>                     | √                           |
| Motorized lift                                                                                  | _                   | _                   | <b>√</b>                     | √                           |
| Automatic boiling point detection and controlled lift/heating bath and cooling water management | _                   | _                   |                              | √                           |

## \* The Complete Solutions include all required tubes and connection cables. Details on individual components can be found on the website.