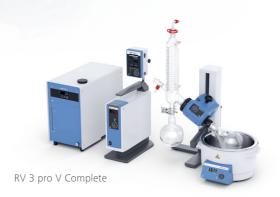

### SCOPE OF DELIVERY\*

Rotary Evaporator

- + Vacuum Controller
- + Vacuum Pump
- + Chiller

|                                                                                                 | RV 3 pro V Complete | RV 8 pro V Complete | RV 10 digital pro V Complete | RV 10 auto pro V-C Complete |
|-------------------------------------------------------------------------------------------------|---------------------|---------------------|------------------------------|-----------------------------|
| Ident. No.                                                                                      | 0010011410          | 0010011963          | 0010011411                   | 0010007353                  |
| Manual set-up                                                                                   | √                   | √                   | <b>√</b>                     |                             |
| Heating bath temperature of 180 °C                                                              | _                   | √                   | <b>√</b>                     | √                           |
| Motorized lift                                                                                  | _                   | _                   | <b>√</b>                     | √                           |
| Automatic boiling point detection and controlled lift/heating bath and cooling water management | _                   | _                   |                              | √                           |

## \* The Complete Solutions include all required tubes and connection cables. Details on individual components can be found on the website.