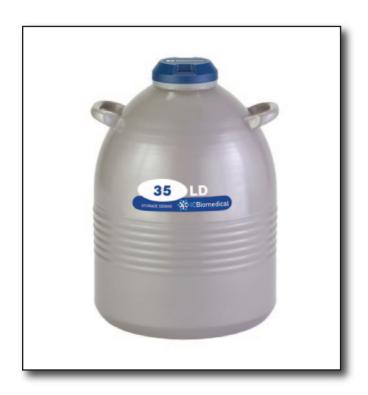

## 35LD

• ICBiomedical

For safe storage and dispensing of small amounts of liquid nitrogen.

| SPECIFICATIONS               | 35LD         |
|------------------------------|--------------|
| LN <sub>2</sub> Capacity (L) | 35           |
| Static Hold Time (Days)      | 152          |
| Evap. Rate (Liters/Day)      | 0.23         |
| DIMENSIONS                   |              |
| Necktube (in/mm)             | 2.5 / 63.5   |
| Overall Dia. (in/mm)         | 18.8 / 477.5 |
| Height (in/mm)               | 26.3 / 668   |
| WEIGHT                       |              |
| Empty (lb/kg)                | 35.1 / 159.2 |
| Full (lb/kg)                 | 97.4 / 44.2  |

## **FEATURES**

- 35 Liter LN2 capacity
- Rugged ribbed high-strength aluminum body, magneformed necktube design, and more durable paint
- Snap-on cap and necktube assures a tight closure
- Advanced insulation materials assure high thermal efficiency