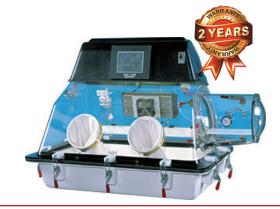

#### 830-VHP SERIES

Containment glove box with double ULPA filtration system, transfer chamber, flat side access door, transfer chamber, and VHP "Banjo" connections for decontamination.