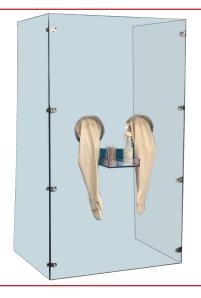

#### 825-PCR Series

The 825-Series is a "still air enclosure" which contains both our "Bright Light" system and a U.V. germicidal lamp. The U.V. germicidal system is rated at 254 nm and will decontaminate all exposed surfaces in the interior.

#### Features:

- · "Bright Light" illumination system.
- · Two bright white adjustable shelves.
- Front panel is .375" thick (9.5 mm)
- Proximity sensors on doors for safety.

- · "Spill Guard" bottom tray for easy cleaning.
- · Optional HEPA filtration available.

Part number: 825-PCR/HEPA

Automatic timer to activate U.V. sterilization.