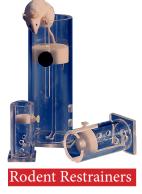

.375" thick (9.5 mm)
- Proximity sensors on doors for safety.





- · "Spill Guard" bottom tray for easy cleaning.
- · Optional HEPA filtration available.

Part number: 825-PCR/HEPA

Automatic timer to activate U.V. sterilization.



# **Controlled Atmosphere Chambers**

Humidity Range: 15-95% Rh Temperature Range: 16-44° C

### 890-THC, Temperature & Humidity Controlled

Completely sealed, automatic temperature and humidity controlled glove box for environmental monitoring for diagnostic test kits. Includes USB Datalogging and multiple alarm conditions.





#### 830-VHP SERIES

Containment glove box with double ULPA filtration system, transfer chamber, flat side access door, transfer chamber, and VHP "Banjo" connections for decontamination.



### **SMALL ANIMAL** Handling Equipment