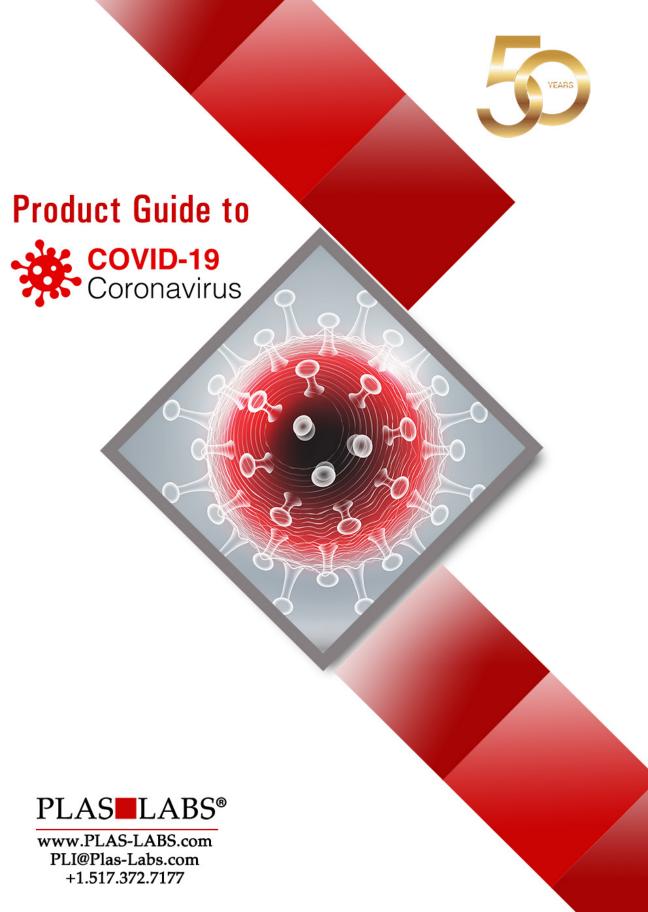

#### 830-CLC Series

The 830-CLC Series continually recirculates and filters the internal atmosphere of the glove box. It is a negative pressure containment unit. Magnehelic gauges indicate both inner chamber pressure and pressure drop levels across the filters. These gauges indicate when to change the ULPA filters. 99.9995% @ 0.12u

- Three (3) standard sizes.
- Electrical grade outlet strip.
- · Continuous negative pressure.
- Custom sizes available.
- Pre-filters are included.

- · Completely enclosed blower (fan) unit.
- Two (2) Magnehelic gauges.
- Two (2) optional purging valves.
- Transfer chamber with leveling tray.
- · Two (2) 8" round ULPA filters.