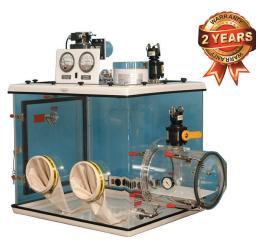

#### 830-CLC Series

The 830-CLC Series continually recirculates and filters the internal atmosphere of the glove box. It is a negative pressure containment unit. Magnehelic gauges indicate both inner chamber pressure and pressure drop levels across the filters. These gauges indicate when to change the ULPA filters. 99.9995% @ 0.12u

- Three (3) standard sizes.
- Electrical grade outlet strip.
- · Continuous negative pressure.
- Custom sizes available.
- Pre-filters are included.

- · Completely enclosed blower (fan) unit.
- Two (2) Magnehelic gauges.
- Two (2) optional purging valves.
- Transfer chamber with leveling tray.
- · Two (2) 8" round ULPA filters.