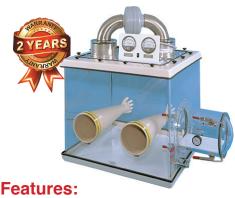

## Mobile Containment Shield

700-MCS, Modular Containment Shield is a portable testing barrier to separate patient from the clinician.

#### Features:

- 84" high x 36" deep x 48" wide
- · Slip-a-part hinges allow for easy assembly
- · One pair, white Ambidextrous gloves.
- Custom sizes available.

- · Ships flat
- Shelf (removable)
- · Anchor holes