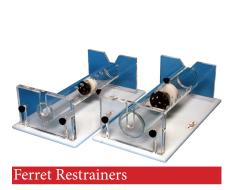

s .375" thick (9.5 mm)
- Proximity sensors on doors for safety.





- · "Spill Guard" bottom tray for easy cleaning.
- · Optional HEPA filtration available.

Part number: 825-PCR/HEPA

Automatic timer to activate U.V. sterilization.



# **Controlled Atmosphere Chambers**

Humidity Range: 15-95% Rh Temperature Range: 16-44° C

### 890-THC, Temperature & Humidity Controlled

Completely sealed, automatic temperature and humidity controlled glove box for environmental monitoring for diagnostic test kits. Includes USB Datalogging and multiple alarm conditions.





#### 830-VHP SERIES

Containment glove box with double ULPA filtration system, transfer chamber, flat side access door, transfer chamber, and VHP "Banjo" connections for decontamination.



### **SMALL ANIMAL** Handling Equipment