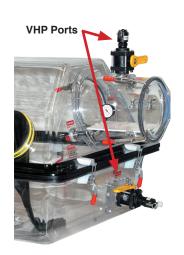

#### 830-VHP SERIES

Containment glove box with double ULPA filtration system, transfer chamber, flat side access door, transfer chamber, and VHP "Banjo" connections for decontamination.