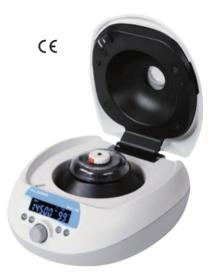

## MBI Mini-15L High Speed Centrifuge

The MBI Mini-15L is a practical, compact and reliable laboratory assistant with the max. speed of 14,500 rpm. Humanized design, simple and compact appearance, low noise design of special processing create a quiet, comfortable experimental environment for you. With sensitive and efficient speed control, it only takes 15 s to accelerate to the max. speed, and only 15 s to decelerate from the max. speed to 0. In addition, easy-to-operate digital display, easy-to-use operation key, short-spin key, rpm and rcf conversion and other functions make various experimental stages at your command.

## Capacity: 12×1.5 mL/2.0 mL tubes Adopt brushless maintenance-free brushless

**Features** 

- Adopt brushless maintenance-free high-speed motor, ultra-quiet operation
- Unique airflow guide to keep samples at low temperature. After 30 minutes of running at the max. speed, the temperature rise only 10 °C
- Sensitive and efficient speed control, takes only 15 s to rise to the max. speed, and 15 s to drop from the max. speed to 0
- Separate short-spin key for transiently centrifugation

Beautiful and simple appearance, backlit LCD display

- High-strength aluminum alloy rotor, no service life limit, can be sterilized at high temperature and high pressure
- Safe and reliable, various safety protections conforming CE safety standard