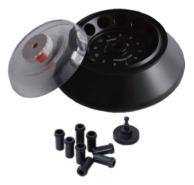

#### **Rotors and accessories**

- 1. High strength transparent plastic cover
- 2. The rotor can be sterilized by high temperature and high pressure (121 °C, 20 min)
- Optional adapter accessories

   Adapters for 0.2 mL tubes
   Adapters for 0.5 mL tubes