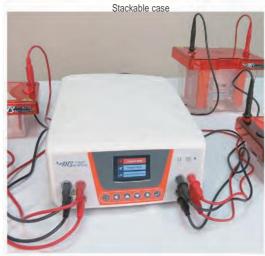

## **Power Supply**

Four pairs of outlet terminals

| Cat. No.              | MBIMP-100        | MBIMINI-300                     | MBIMINI-500 | MBIMP- 10                                                     | MBIMP-         | MBIMP- 10    |
|-----------------------|------------------|---------------------------------|-------------|---------------------------------------------------------------|----------------|--------------|
|                       | A)               | W                               | 12          |                                                               |                |              |
|                       |                  | <b>( €</b> 100mm                | <b>( €</b>  | F© (€ ®                                                       | L@ 7.6         | F©C€         |
| Display               | N/A              | LED                             |             | 2.4" TFT LCD                                                  |                |              |
| Output voltage / Inc. | 50V/100V         | 10-300V/1V                      | 10-500V/1V  | 5-30                                                          | 0V/1V          | 5-500V/1V    |
| Output current / Inc. | 400mA            | 10-400mA/1mA                    | 1-400mA/1mA | 1-700mA/1mA                                                   | 10-3000mA/10mA | 1-800mA/10mA |
| Output power / Inc.   | 40W              | 60W                             | 120W        | Output: 150W<br>Input: 200W                                   | 300W           |              |
| Output type           | Constant voltage | Constant voltage/Current        |             | Constant voltage/Current /Power                               |                |              |
| Timer                 | N/A              | 999 (min) with alarm/Continuous |             | Constant mode:9999 (min) with alarm/Continuous                |                |              |
|                       |                  |                                 |             | Programmable mode: 999 (min) with alarm/Continuous            |                |              |
| Rated voltage         | 100V-120V~ Only  | 100V-240V~                      |             |                                                               |                |              |
| Program               | N/A              | 2-steps (\                      | /, mA, ⊕)   | Pre setting; Up to 6-steps (V, mA, W, ①), 30 programmed files |                |              |