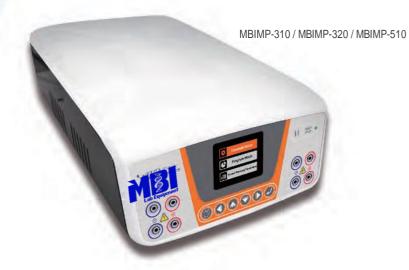

## **Power Supply**

Four pairs of outlet terminals

| Cat. No.              | MBIMP-100        | MBIMINI-300                     | MBIMINI-500 | MBIMP- 10                                                     | MBIMP-         | MBIMP- 10    |
|-----------------------|------------------|---------------------------------|-------------|---------------------------------------------------------------|----------------|--------------|
|                       | A)               | W                               | 12          |                                                               |                |              |
|                       |                  | <b>( €</b> 100mm                | <b>( €</b>  | F© (€ ®                                                       | L@ 7.6         | F©C€         |
| Display               | N/A              | LED                             |             | 2.4" TFT LCD                                                  |                |              |
| Output voltage / Inc. | 50V/100V         | 10-300V/1V                      | 10-500V/1V  | 5-30                                                          | 0V/1V          | 5-500V/1V    |
| Output current / Inc. | 400mA            | 10-400mA/1mA                    | 1-400mA/1mA | 1-700mA/1mA                                                   | 10-3000mA/10mA | 1-800mA/10mA |
| Output power / Inc.   | 40W              | 60W                             | 120W        | Output: 150W<br>Input: 200W                                   | 300W           |              |
| Output type           | Constant voltage | Constant voltage/Current        |             | Constant voltage/Current /Power                               |                |              |
| Timer                 | N/A              | 999 (min) with alarm/Continuous |             | Constant mode:9999 (min) with alarm/Continuous                |                |              |
|                       |                  |                                 |             | Programmable mode: 999 (min) with alarm/Continuous            |                |              |
| Rated voltage         | 100V-120V~ Only  | 100V-240V~                      |             |                                                               |                |              |
| Program               | N/A              | 2-steps (\                      | /, mA, ⊕)   | Pre setting; Up to 6-steps (V, mA, W, ①), 30 programmed files |                |              |