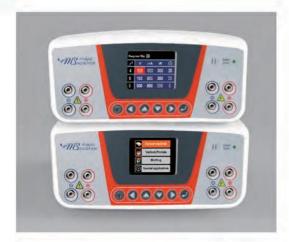

## **Power Supply**

Four pairs of outlet terminals

| Cat. No.              | MBIMP-100        | MBIMINI-300                     | MBIMINI-500 | MBIMP- 10                                                     | MBIMP-         | MBIMP- 10    |
|-----------------------|------------------|---------------------------------|-------------|---------------------------------------------------------------|----------------|--------------|
|                       | A)               | W                               | 12          |                                                               |                |              |
|                       |                  | <b>( €</b> 100mm                | <b>( €</b>  | F© (€ ®                                                       | L@ 7.6         | F©C€         |
| Display               | N/A              | LED                             |             | 2.4" TFT LCD                                                  |                |              |
| Output voltage / Inc. | 50V/100V         | 10-300V/1V                      | 10-500V/1V  | 5-30                                                          | 0V/1V          | 5-500V/1V    |
| Output current / Inc. | 400mA            | 10-400mA/1mA                    | 1-400mA/1mA | 1-700mA/1mA                                                   | 10-3000mA/10mA | 1-800mA/10mA |
| Output power / Inc.   | 40W              | 60W                             | 120W        | Output: 150W<br>Input: 200W                                   | 300W           |              |
| Output type           | Constant voltage | Constant voltage/Current        |             | Constant voltage/Current /Power                               |                |              |
| Timer                 | N/A              | 999 (min) with alarm/Continuous |             | Constant mode:9999 (min) with alarm/Continuous                |                |              |
|                       |                  |                                 |             | Programmable mode: 999 (min) with alarm/Continuous            |                |              |
| Rated voltage         | 100V-120V~ Only  | 100V-240V~                      |             |                                                               |                |              |
| Program               | N/A              | 2-steps (\                      | /, mA, ⊕)   | Pre setting; Up to 6-steps (V, mA, W, ①), 30 programmed files |                |              |