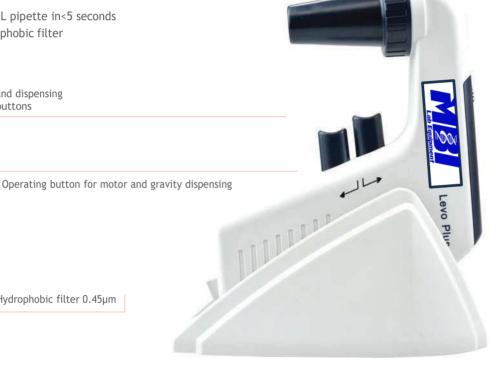

Aspiration and dispensing operation buttons

Large LED display showing low battery warning and speed settings

> Select the desired coarse speed by pressing the button +/-

Hydrophobic filter 0.45µm

Silicone adapter for 0.1-100mL