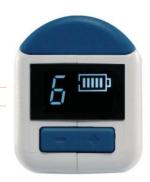

Aspiration and dispensing operation buttons

Large LED display showing low battery warning and speed settings

> Select the desired coarse speed by pressing the button +/-

Hydrophobic filter 0.45µm

Silicone adapter for 0.1-100mL