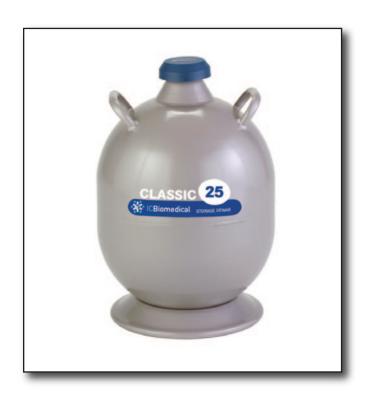

## CLASSIC-25

• ICBiomedical

For safe storage and dispensing of small accounts of liquid nitrogen.

| SPECIFICATIONS               | CLASSIC-25   |
|------------------------------|--------------|
| LN <sub>2</sub> Capacity (L) | 25           |
| Static Hold Time (Days)      | 119          |
| Evap. Rate (Liters/Day)      | 0.21         |
| DIMENSIONS                   |              |
| Necktube (in/mm)             | 2.0 / 50.8   |
| Overall Dia. (in/mm)         | 15.5 / 393.7 |
| Height (in/mm)               | 22.9 / 581.6 |
| WEIGHT                       |              |
| Empty (lb/kg)                | 19 / 8.6     |
| Full (lb/kg)                 | 63.5 / 28.8  |

## **FEATURES**

- 25 Liter LN2 capacity
- Rugged ribbed high-strength aluminum body, magneformed necktube design, and more durable paint
- Snap-on cap and necktube assures a tight closure
- Advanced insulation materials assure high thermal efficiency